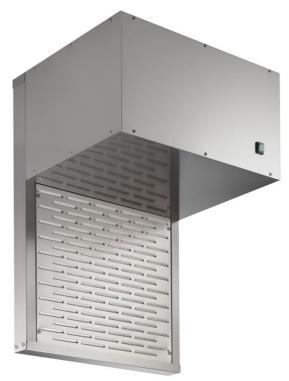

### RANGE COMPOSITION

A range of central hoods guaranteeing a rational and versatile solution to extraction problems over appliances. The models detailed on this sheet are two hoods, in static or ventilated version, specific for hoodtype dishwashers.

## **HOODS FOR HOOD TYPE DISHWASHERS**

# FUNCTIONAL AND CONSTRUCTION FEATURES

- ◆ These hoods are specific for hoodtype dishwashers.
- ◆ Air intake through slots positioned on the backside of the dishwasher.
- ◆ The hoods are positioned onto the wall not fixed on the hoodtype on the backside of the dishwasher thus guaranteeing an aesthetic continuity with the machine itself.
- ◆ Built in AISI 304 stainless steel.
- ◆ Endowed with filter. The particular deflector elements disposition forces the intake air to change direction. The advantages if compared with the traditional wire filters are:
- easy cleanibility in dishwashers thanks to the smooth surfaces
- constant efficiency thanks to the never obstructed filtering surface
- higher safety as far as the never

#### Static model (KLC)

- ◆ Suitable for centralized installations.
- ◆ Entirely built in AISI 304 stainless steel.
- ◆ The intake area is endowed with a hood reducing the air outlet and easing the connection with the canalization of the centralized installation.

### Ventilated model (KLCV)

◆ Incorporated electric fan

- automatically driven by an air flow regulation system based on the quantity of steam. These models need a direct and indipendent air expulsion to the outside.
- ◆ Holding container for the fan positioned on the top of the hood.
- ◆ Entirely built in stainless steel endowed with incorporated fan and electronic regulation of the intake air.
- ◆ The survey and intake zone have inside an automatic humidity detection system driven by an electronic card wich detects humidity on the exhaust air.
- ◆ Fan capacity: approx. 2000 m3/h.